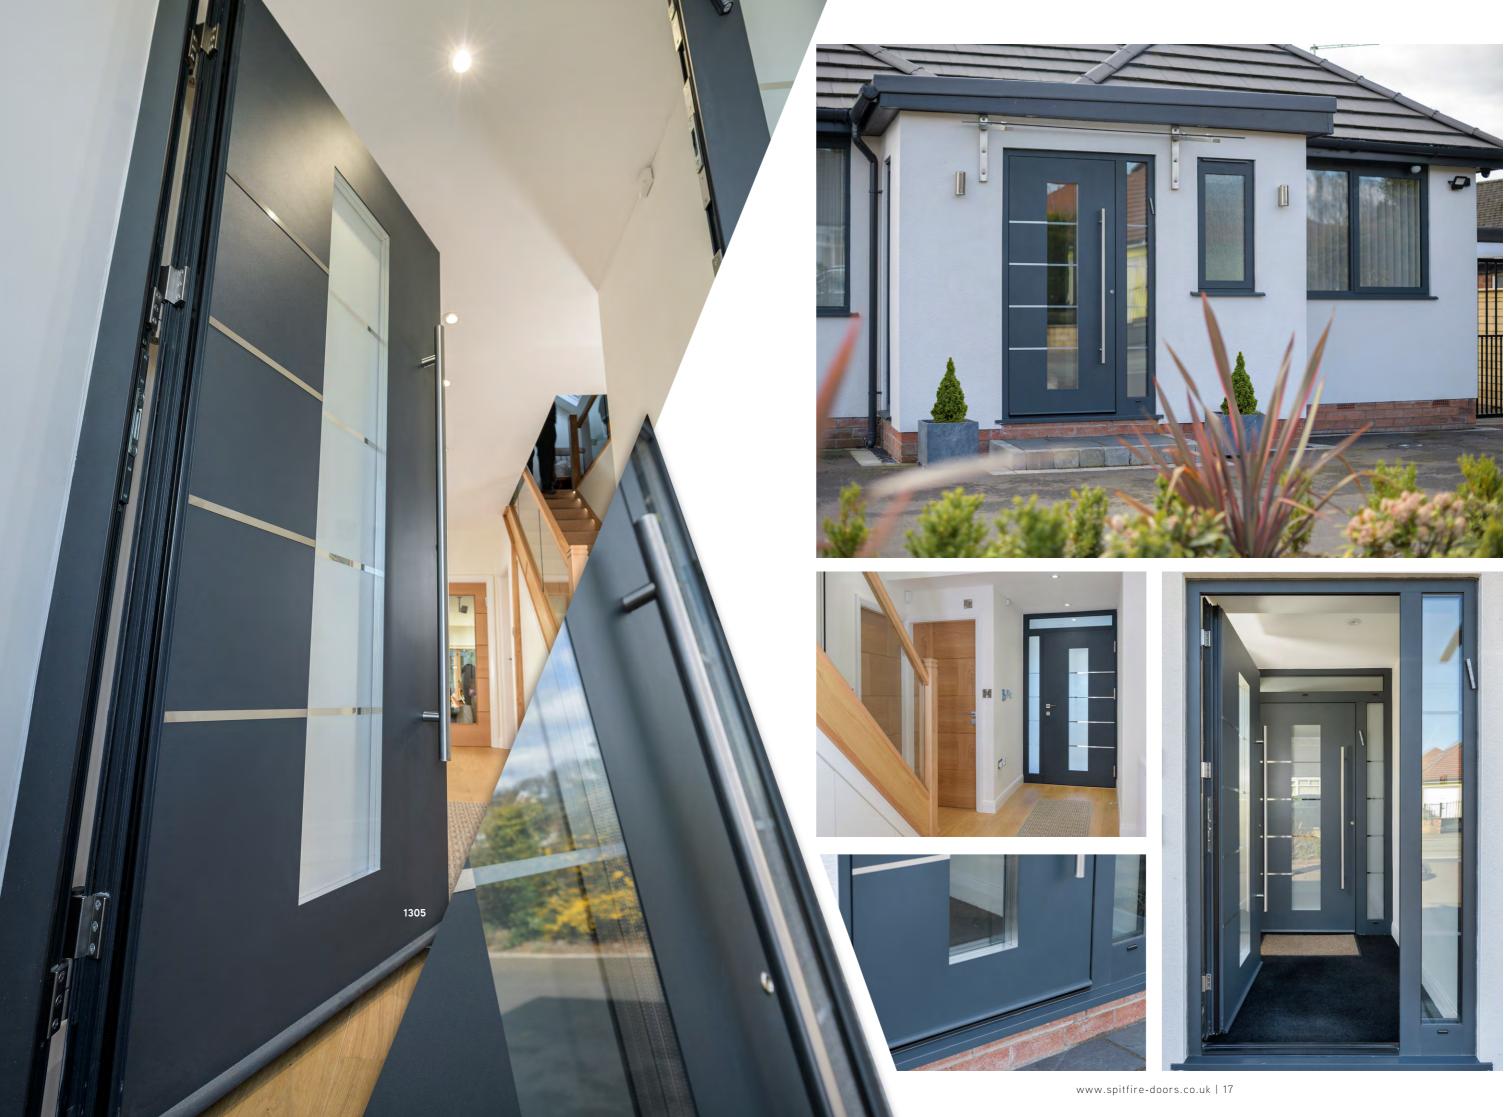

# DESIGN OPTIONS

Current trends are easily accommodated since our beautiful S-200 Series aluminium doors can be made on an imposing scale, up to 1150mm in width and an impressive 2400mm in height, plus toplights and sidelights!

In fact, with such an enormous range to choose from, including doors with sidelights, toplights, double doors and French doors, there's a Spitfire S-200 Series door to suit every kind of property, whatever your personal style and taste in décor.