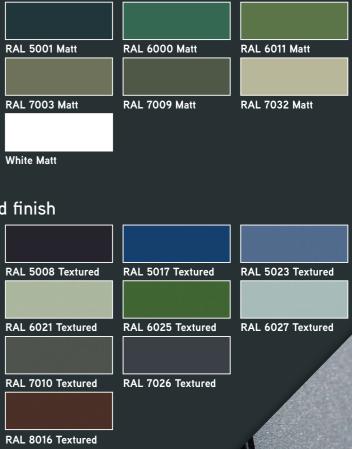

# RAL FINISHES AVAILABLE

These colours are available in a choice of a matt or textured finish.

| RAL 1013 Matt | RAL 1013 Textured | RAL 1015 Matt | RAL 1015 Textured | RAL 1019 Matt | RAL 1019 Textured |
|---------------|-------------------|---------------|-------------------|---------------|-------------------|
|               |                   |               |                   |               |                   |
| RAL 3004 Matt | RAL 3004 Textured | RAL 3005 Matt | RAL 3005 Textured | RAL 5002 Matt | RAL 5002 Textured |
|               |                   |               |                   |               |                   |
| RAL 5003 Matt | RAL 5003 Textured | RAL 5005 Matt | RAL 5005 Textured | RAL 5009 Matt | RAL 5009 Textured |
|               |                   |               |                   |               |                   |
| RAL 5010 Matt | RAL 5010 Textured | RAL 5014 Matt | RAL 5014 Textured | RAL 5015 Matt | RAL 5015 Textured |
|               |                   |               |                   |               |                   |
| RAL 5024 Matt | RAL 5024 Textured | RAL 6003 Matt | RAL 6003 Textured | RAL 6005 Matt | RAL 6005 Textured |
|               |                   |               |                   |               |                   |
| RAL 6009 Matt | RAL 6009 Textured | RAL 7001 Matt | RAL 7001 Textured | RAL 7005 Matt | RAL 7005 Textured |
|               |                   |               |                   |               |                   |
| RAL 7006 Matt | RAL 7006 Textured | RAL 7011 Matt | RAL 7011 Textured | RAL 7012 Matt | RAL 7012 Textured |
|               |                   |               |                   |               |                   |
| RAL 7015 Matt | RAL 7015 Textured | RAL 7016 Matt | RAL 7016 Textured | RAL 7021 Matt | RAL 7021 Textured |
|               |                   |               |                   |               |                   |
| RAL 7022 Matt | RAL 7022 Textured | RAL 7023 Matt | RAL 7023 Textured | RAL 7024 Matt | RAL 7024 Textured |
|               |                   |               |                   |               |                   |
| RAL 7030 Matt | RAL 7030 Textured | RAL 7031 Matt | RAL 7031 Textured | RAL 7033 Matt | RAL 7033 Textured |
|               |                   |               |                   |               |                   |
| RAL 7034 Matt | RAL 7034 Textured | RAL 7035 Matt | RAL 7035 Textured | RAL 7037 Matt | RAL 7037 Textured |
|               |                   |               |                   |               |                   |
| RAL 7038 Matt | RAL 7038 Textured | RAL 7039 Matt | RAL 7039 Textured | RAL 7040 Matt | RAL 7040 Textured |
|               |                   |               |                   |               |                   |
| RAL 7042 Matt | RAL 7042 Textured | RAL 7044 Matt | RAL 7044 Textured | RAL 8011 Matt | RAL 8011 Textured |
|               |                   |               |                   |               |                   |
| RAL 8014 Matt | RAL 8014 Textured | RAL 8017 Matt | RAL 8017 Textured | RAL 8019 Matt | RAL 8019 Textured |
|               |                   |               |                   |               |                   |
| RAL 9005 Matt | RAL 9005 Textured | RAL 9006 Matt | RAL 9006 Textured |               |                   |

### These colours are only available in a matt finish

| RAL 3002 Matt | RAL 3003 Matt | RAL 5000 Matt | R |
|---------------|---------------|---------------|---|
|               |               |               |   |
| RAL 6020 Matt | RAL 6028 Matt | RAL 6033 Matt | R |
|               |               |               |   |
| RAL 8008 Matt | RAL 8012 Matt | RAL 8015 Matt | W |

### These colours are only available in a textured finish

| RAL 1000 Textured | RAL 3000 Textured | RAL 5007 Textured |
|-------------------|-------------------|-------------------|
|                   |                   |                   |
| RAL 6012 Textured | RAL 6017 Textured | RAL 6019 Textured |
|                   |                   |                   |
| RAL 6029 Textured | RAL 7000 Textured | RAL 7004 Textured |
|                   |                   |                   |
| RAL 7043 Textured | RAL 7047 Textured | RAL 8003 Textured |
|                   |                   |                   |
| RAL 8025 Textured | RAL 8028 Textured | RAL 9001 Textured |
|                   |                   |                   |
| RAL 9002 Textured | RAL 9003 Textured | RAL 9007 Textured |
|                   |                   |                   |
| RAL 9010 Textured | RAL 9016 Textured | RAL 9017 Textured |
|                   |                   |                   |