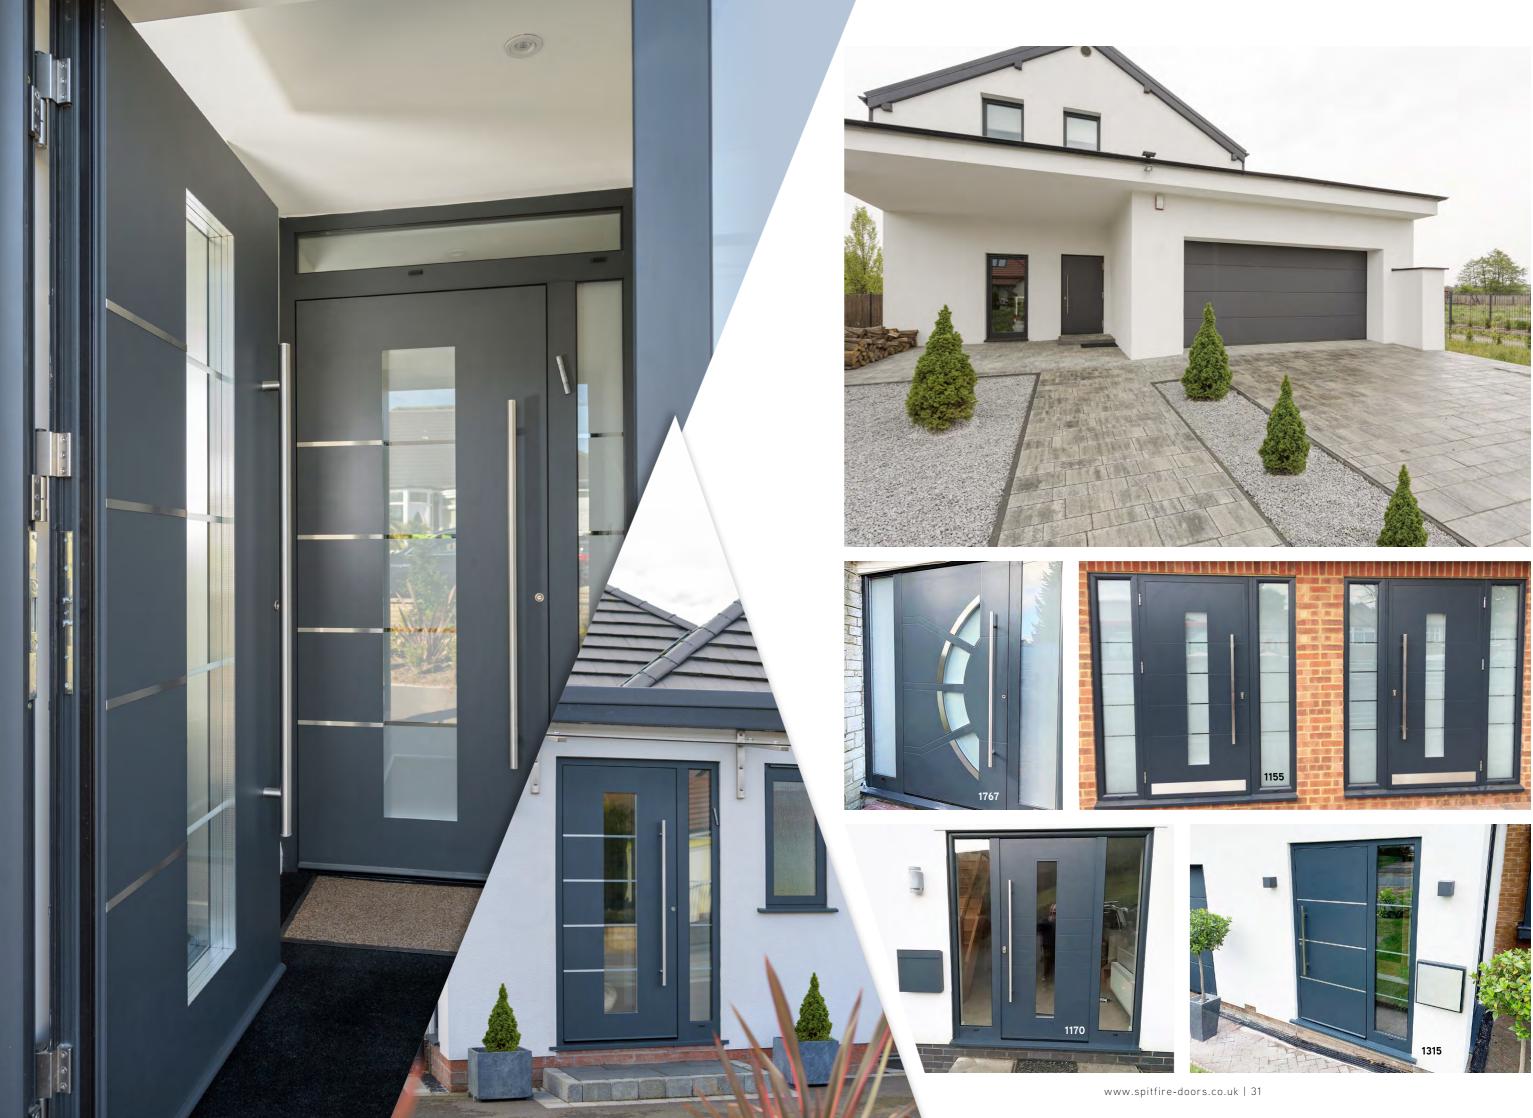

# DESIGN OPTIONS

Current trends are easily accommodated since our beautiful S-200 Series aluminium doors can be made on an imposing scale, up to 1150mm in width and an impressive 2400mm in height, plus toplights and sidelights!

In fact, with such an enormous range to choose from, including doors with sidelights, toplights, double doors and French doors, there's a Spitfire S-200 Series door to suit every kind of property, whatever your personal style and taste in décor.