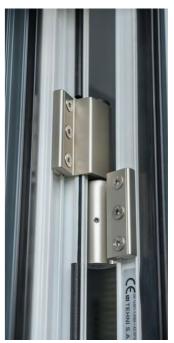

#### ELECTRIC DAY LATCH OPTION

spring, so you can easily gain access to your home without using your key. It can also be Smart home to create a buzzer entry system.

Recommended

Cylinder with steel guard

Black Butt Hinge