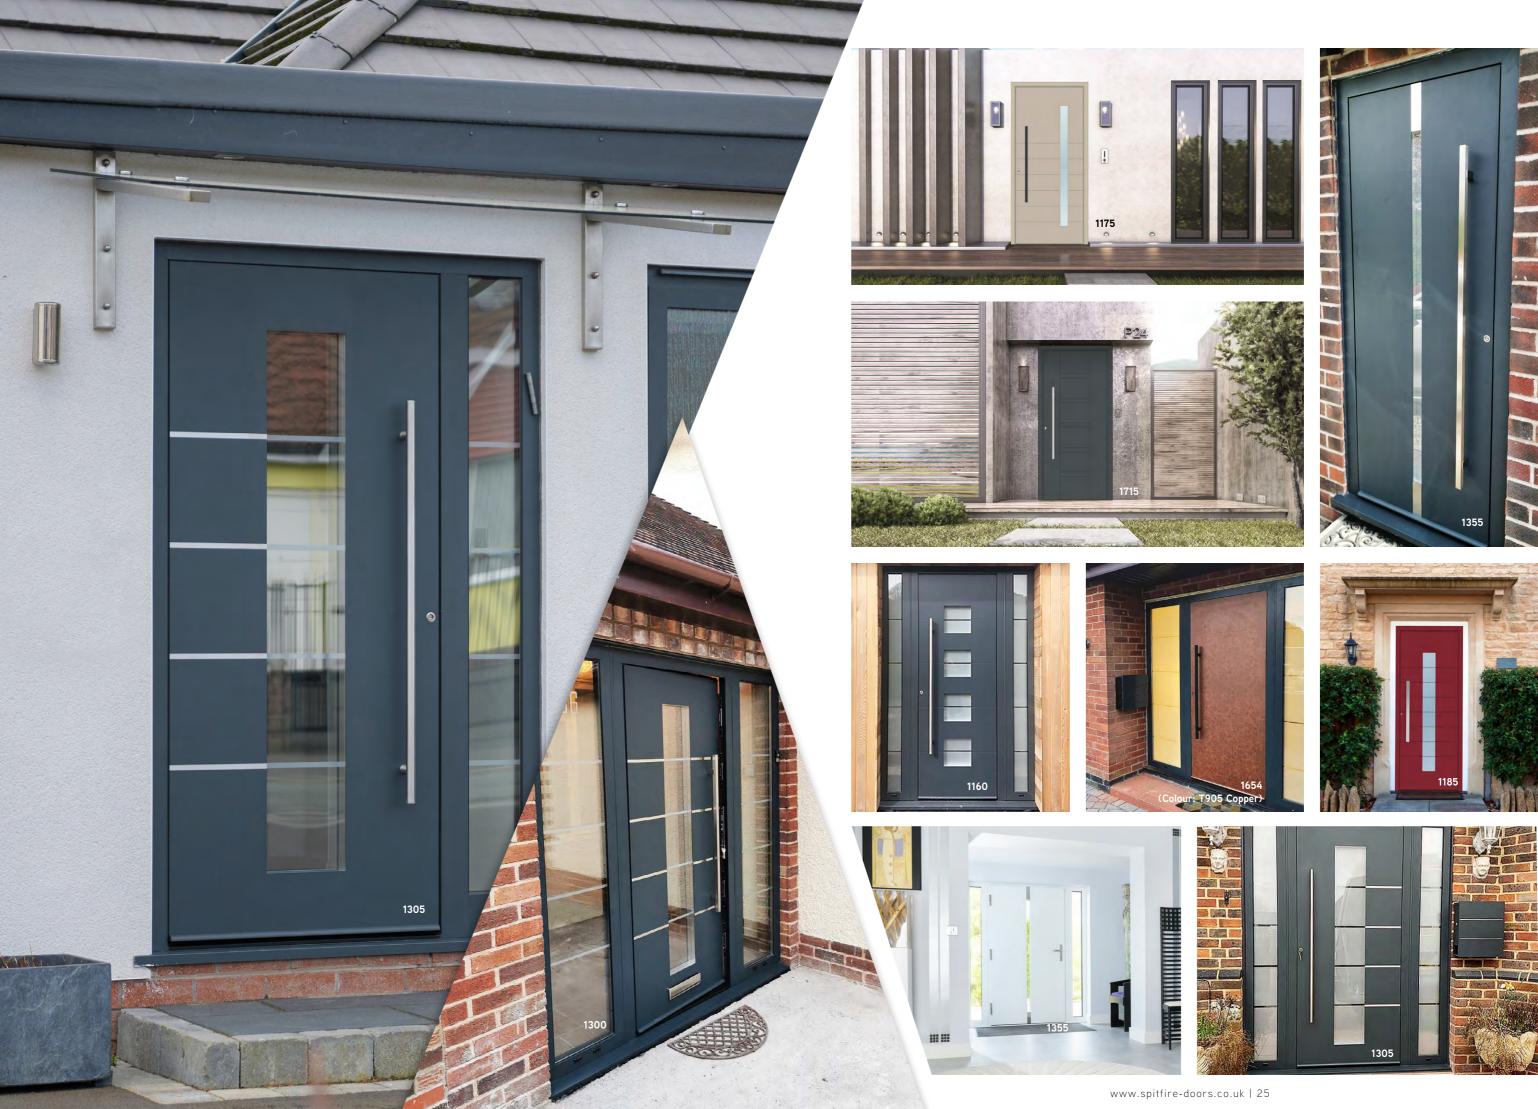

# DESIGN OPTIONS

Current trends are easily accommodated since our beautiful S-200 Series aluminium doors can be made on an imposing scale, up to 1150mm in width and an impressive 2400mm in height, plus toplights and sidelights!

In fact, with such an enormous range to choose from, including doors with sidelights, toplights, double doors and French doors, there's a Spitfire S-200 Series door to suit every kind of property, whatever your personal style and taste in décor.