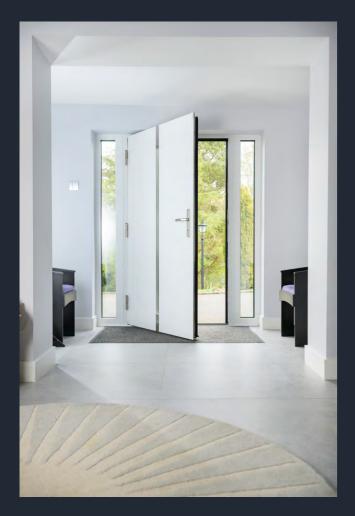

fully researched the market and concluded that it had to be a Spitfire Door. We are really delighted with our perfect door". Dave in Derbyshire

10 Per

ALC: NO

III



"Being able to design our own front door provided the perfect finishing touch to our newly refurbished home". Georgina in Knutsford 

Print and

1 mal



# DESIGN OPTIONS

Current trends are easily accommodated since our beautiful S-200 Series aluminium doors can be made on an imposing scale, up to 1150mm in width and an impressive 2400mm in height, plus toplights and sidelights!

In fact, with such an enormous range to choose from, including doors with sidelights, toplights, double doors and French doors, there's a Spitfire S-200 Series door to suit every kind of property, whatever your personal style and taste in décor.



"Simplicity is the ultimate sophistication".

- Leonardo da Vinci



"Secure, aesthetically stunning, inner and outer porch doors for our peace of mind." Neil in Manchester

1111

1305







1654

21



"Once I discovered that Spitfire Aluminium Doors included a Day Latch option, I knew it was the door for me".











#### ELECTRIC DAY LATCH OPTION

spring, so you can easily gain access to your home without using your key. It can also be Smart home to create a buzzer entry system.

Recommended





Cylinder with steel guard

Black Butt Hinge

### WINKHAUS ENTRYGUARD

A purpose designed extra locking system with integral guard bar. Far stronger than a flimsy door chain and can be left permanently engaged. Provides perfect peace of mind when answering the door.



ENTRYGUARD



Silver