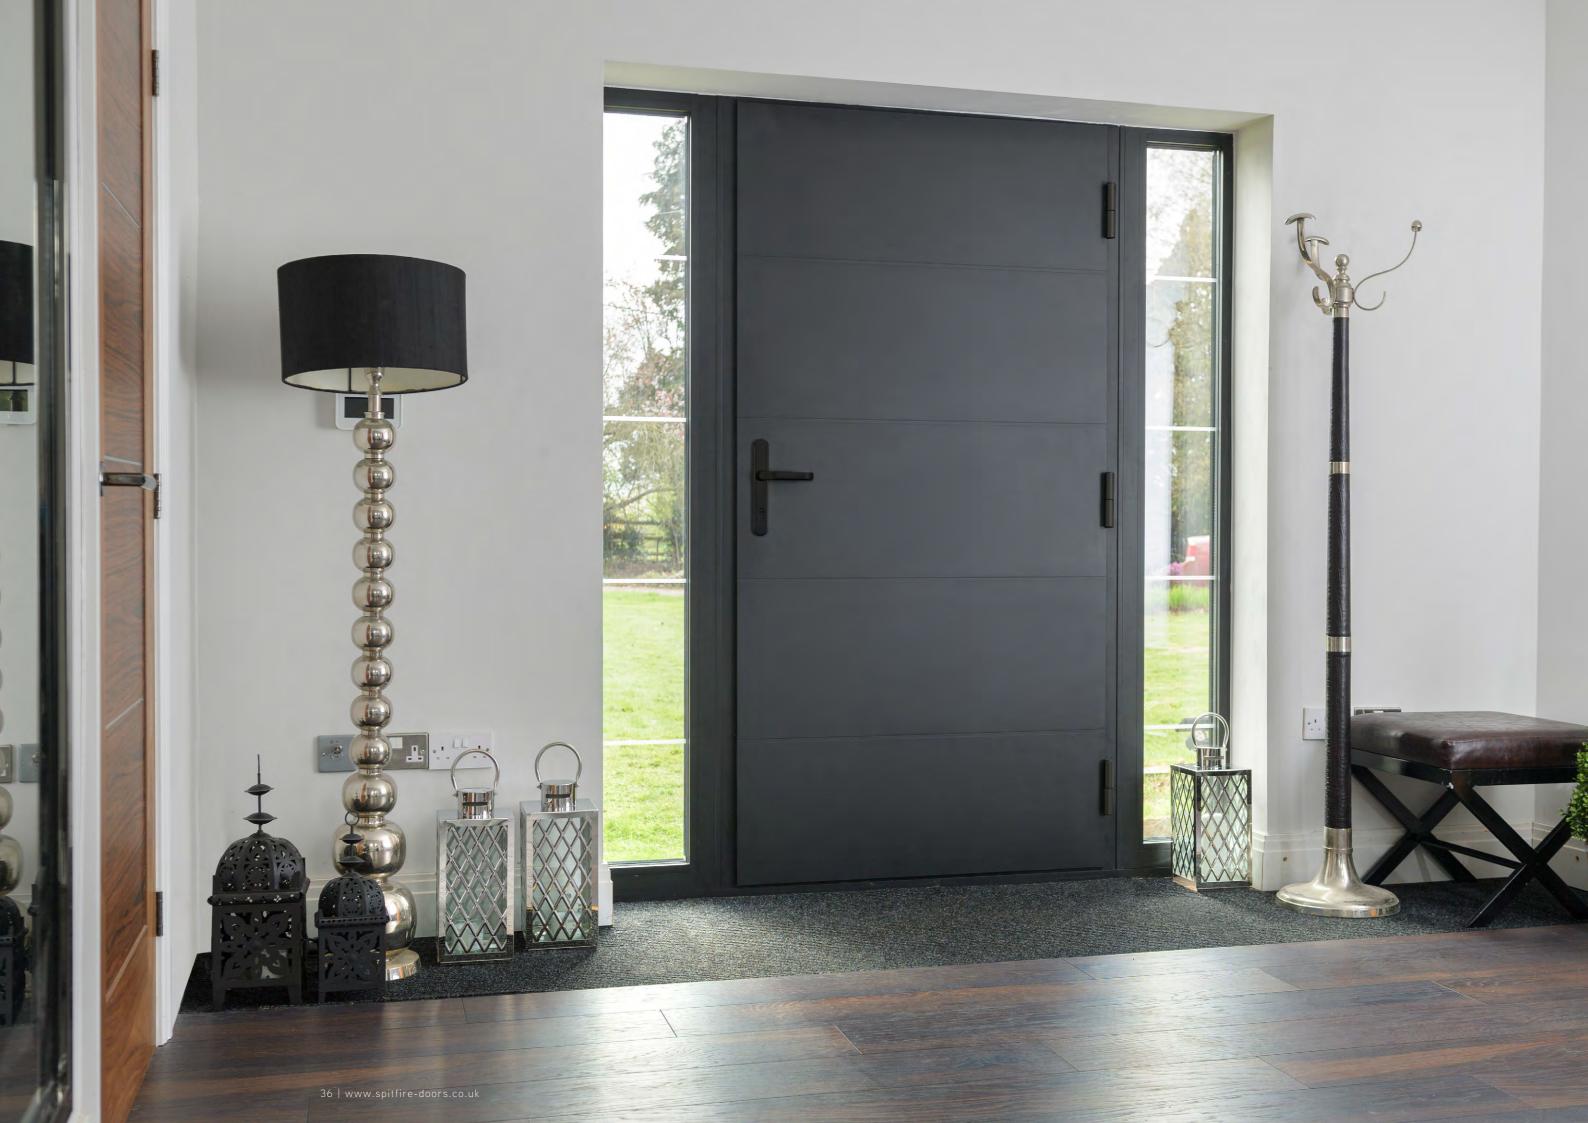

#### ELECTRIC DAY LATCH OPTION

spring, so you can easily gain access to your home without using your key. It can also be Smart home to create a buzzer entry system.

Recommended

Cylinder with steel guard

Black Butt Hinge

### WINKHAUS ENTRYGUARD

A purpose designed extra locking system with integral guard bar. Far stronger than a flimsy door chain and can be left permanently engaged. Provides perfect peace of mind when answering the door.

ENTRYGUARD

Silver Butt Hinge

Hook lock