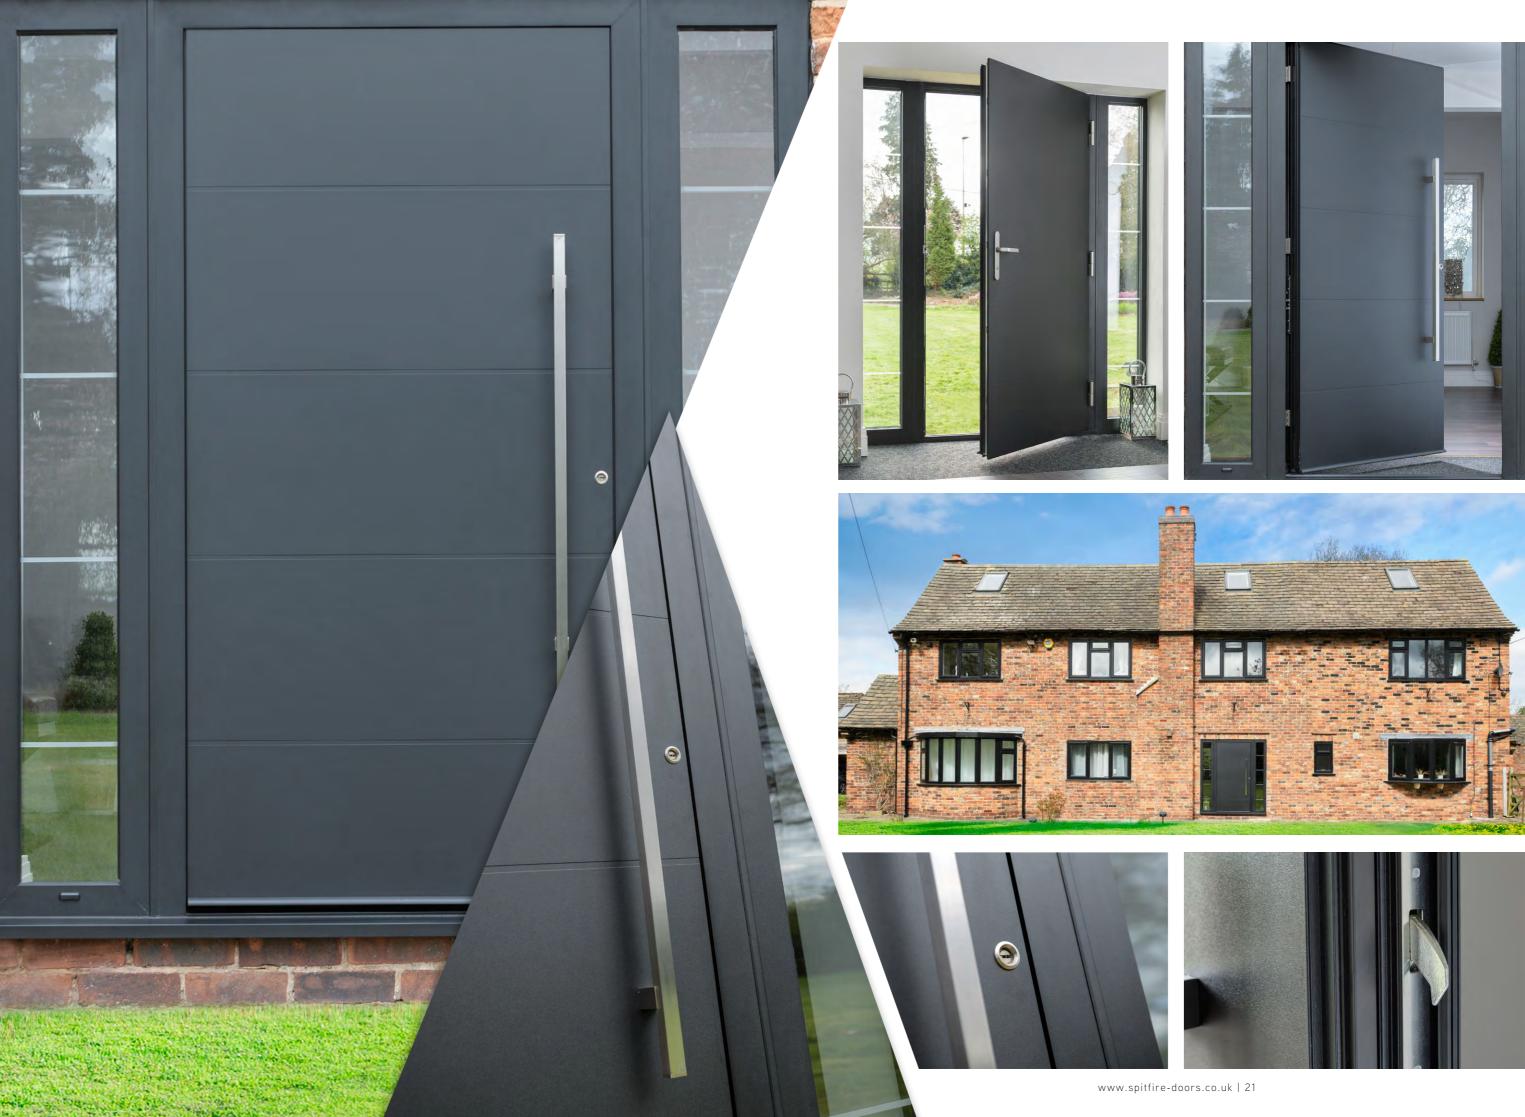

# DESIGN OPTIONS

Current trends are easily accommodated since our beautiful S-200 Series aluminium doors can be made on an imposing scale, up to 1150mm in width and an impressive 2400mm in height, plus toplights and sidelights!

In fact, with such an enormous range to choose from, including doors with sidelights, toplights, double doors and French doors, there's a Spitfire S-200 Series door to suit every kind of property, whatever your personal style and taste in décor.