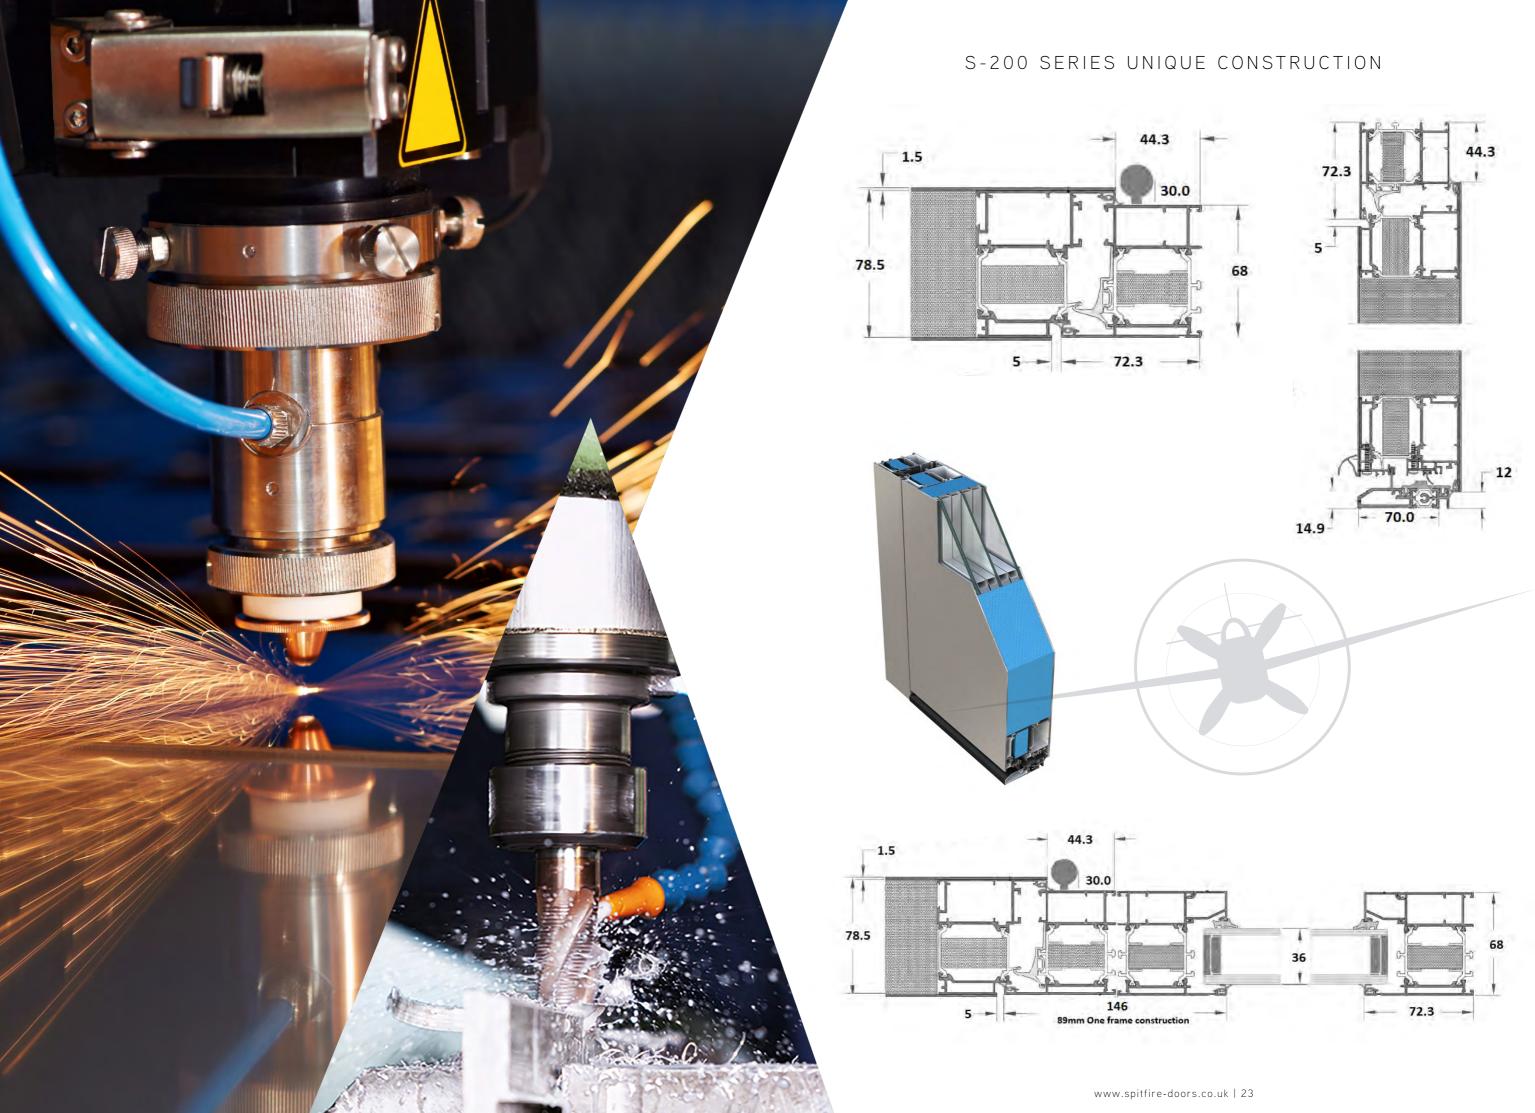

# DESIGN OPTIONS

Current trends are easily accommodated since our beautiful S-200 Series aluminium doors can be made on an imposing scale, up to 1150mm in width and an impressive 2400mm in height, plus toplights and sidelights!

In fact, with such an enormous range to choose from, including doors with sidelights, toplights, double doors and French doors, there's a Spitfire S-200 Series door to suit every kind of property, whatever your personal style and taste in décor.



"Simplicity is the ultimate sophistication".

- Leonardo da Vinci



"Secure, aesthetically stunning, inner and outer porch doors for our peace of mind." Neil in Manchester

1111

1305







1654

21



"Once I discovered that Spitfire Aluminium Doors included a Day Latch option, I knew it was the door for me".











#### ELECTRIC DAY LATCH OPTION

spring, so you can easily gain access to your home without using your key. It can also be Smart home to create a buzzer entry system.

Recommended





Cylinder with steel guard

Black Butt Hinge

### WINKHAUS ENTRYGUARD

A purpose designed extra locking system with integral guard bar. Far stronger than a flimsy door chain and can be left permanently engaged. Provides perfect peace of mind when answering the door.



ENTRYGUARD



Silver Butt Hinge



Hook lock















# RAL FINISHES AVAILABLE

These colours are available in a choice of a matt or textured finish.

| RAL 1013 Matt | RAL 1013 Textured | RAL 1015 Matt | RAL 1015 Textured | RAL 1019 Matt | RAL 1019 Textured |
|---------------|-------------------|---------------|-------------------