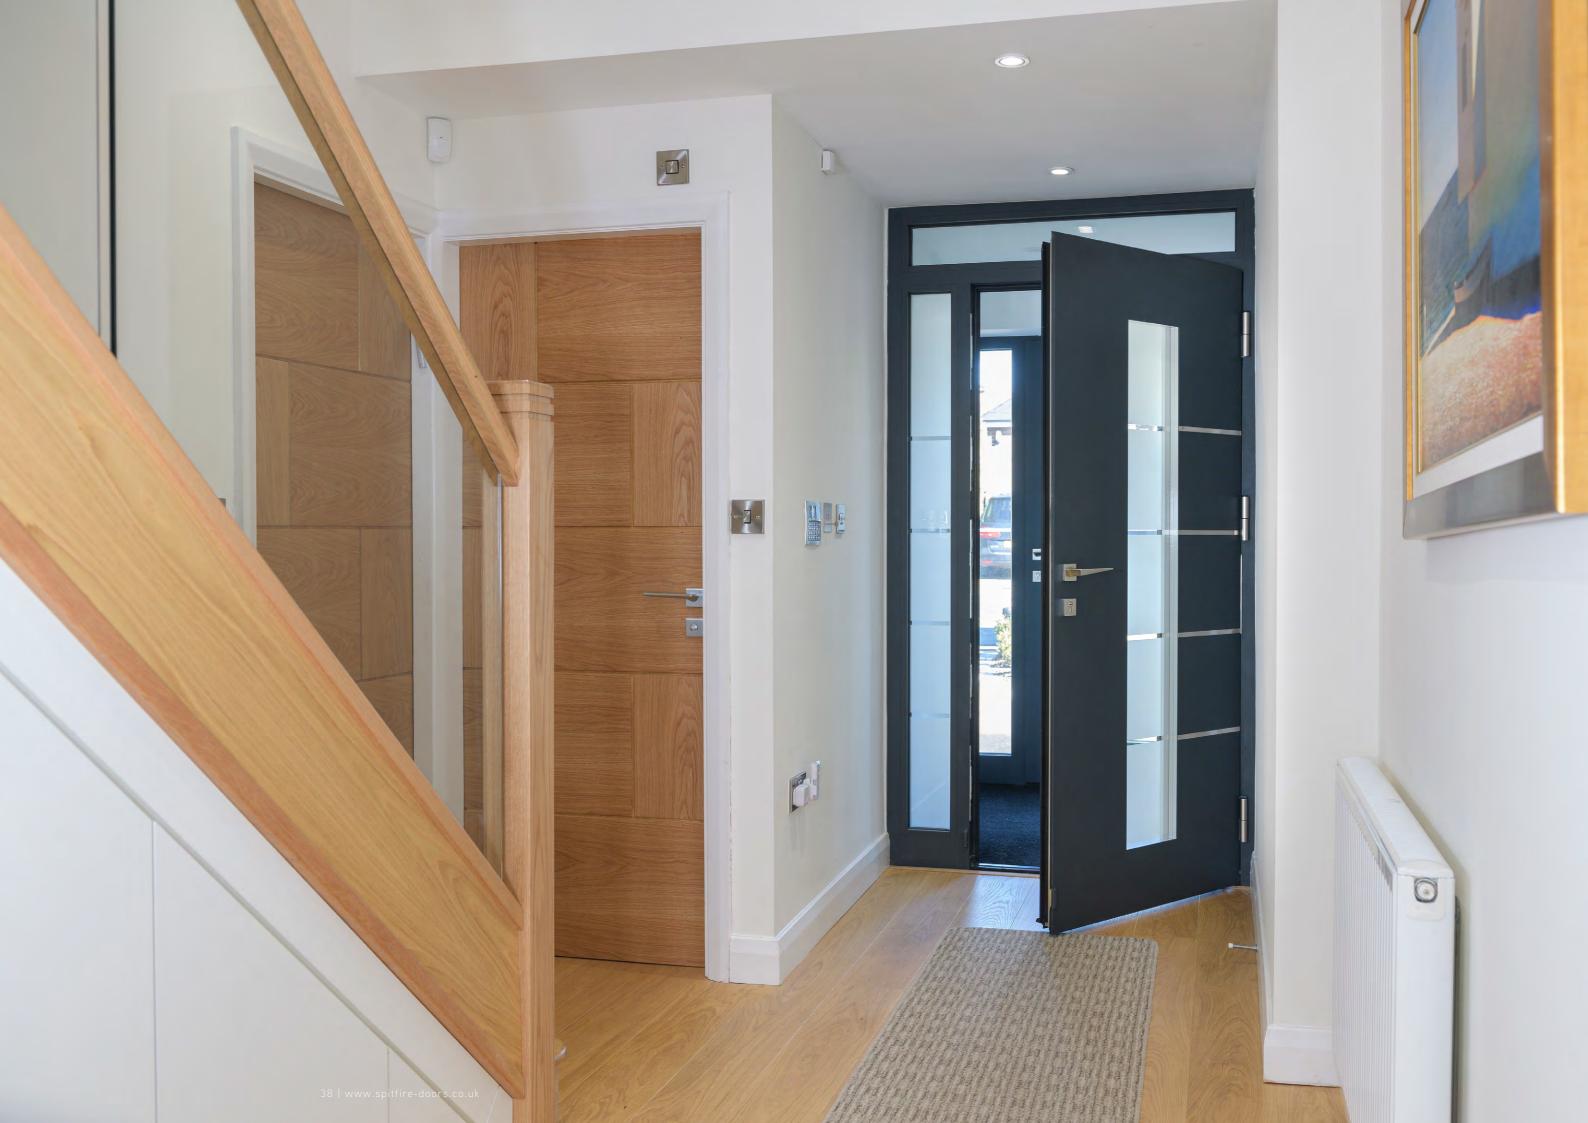

# DESIGN OPTIONS

Current trends are easily accommodated since our beautiful S-200 Series aluminium doors can be made on an imposing scale, up to 1150mm in width and an impressive 2400mm in height, plus toplights and sidelights!

In fact, with such an enormous range to choose from, including doors with sidelights, toplights, double doors and French doors, there's a Spitfire S-200 Series door to suit every kind of property, whatever your personal style and taste in décor.