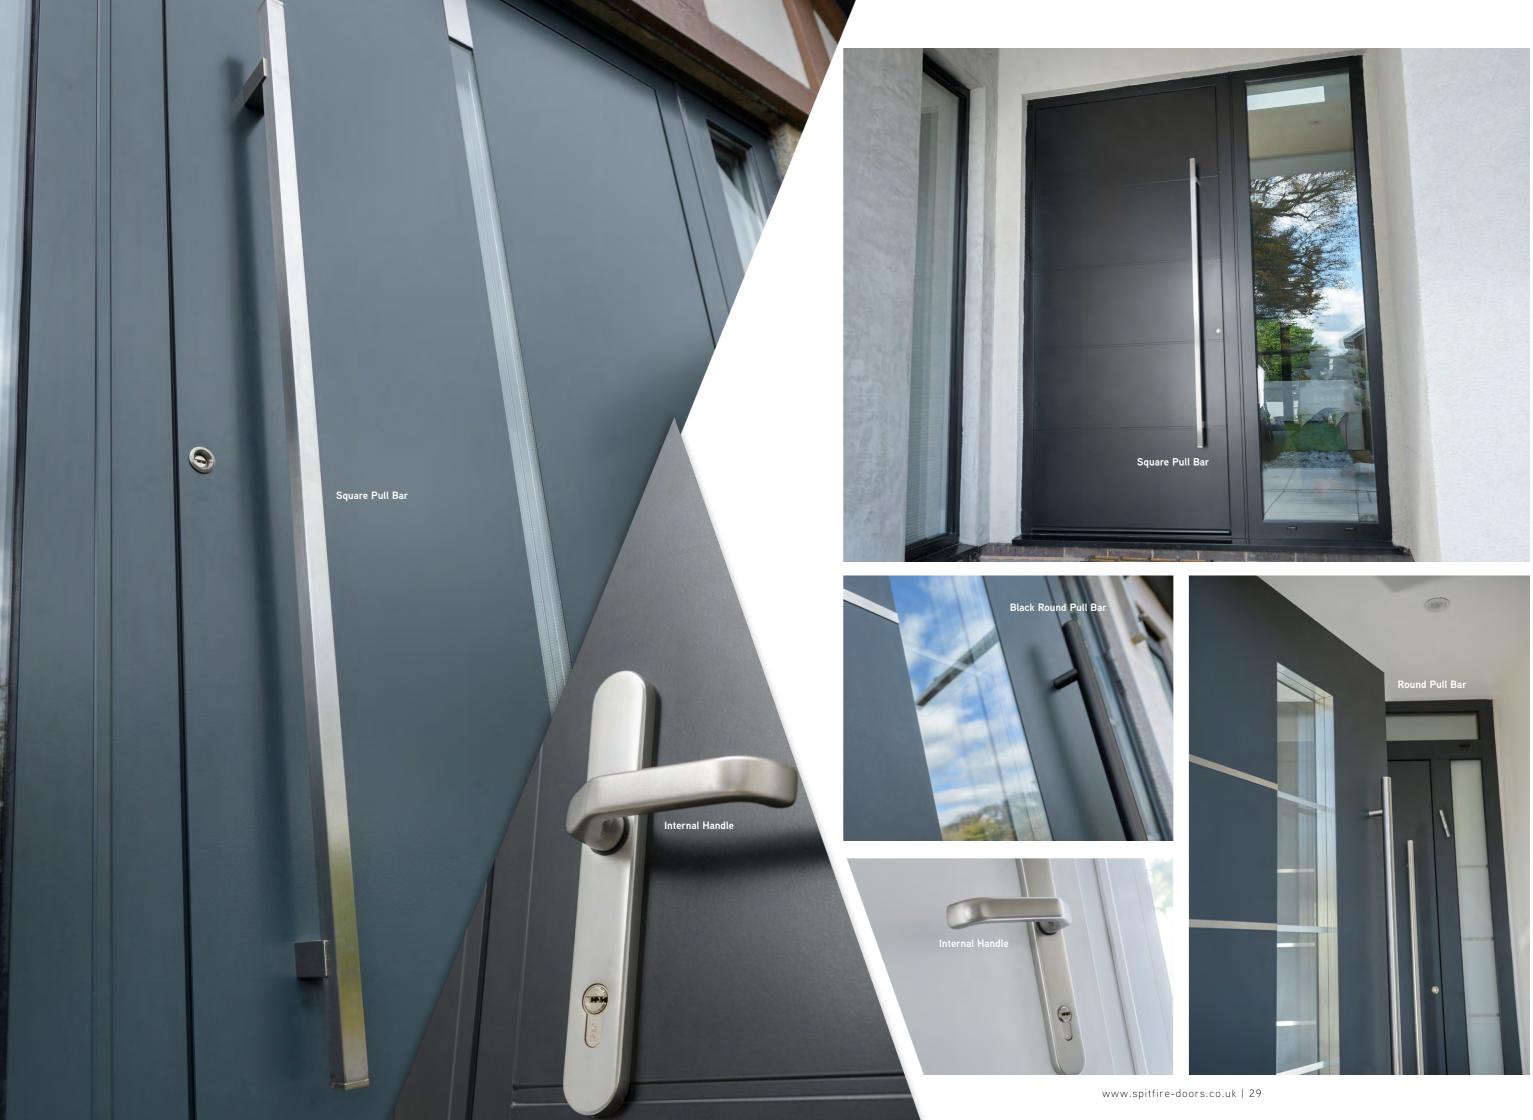

e sophistication".

- Leonardo da Vinci



"Secure, aesthetically stunning, inner and outer porch doors for our peace of mind." Neil in Manchester

1111

1305







1654

21



"Once I discovered that Spitfire Aluminium Doors included a Day Latch option, I knew it was the door for me".











#### ELECTRIC DAY LATCH OPTION

spring, so you can easily gain access to your home without using your key. It can also be Smart home to create a buzzer entry system.

Recommended





Cylinder with steel guard

Black Butt Hinge

### WINKHAUS ENTRYGUARD

A purpose designed extra locking system with integral guard bar. Far stronger than a flimsy door chain and can be left permanently engaged. Provides perfect peace of mind when answering the door.



ENTRYGUARD



Silver Butt Hinge



Hook lock















# RAL FINISHES AVAILABLE

These colours are available in a choice of a matt or textured finish.

| RAL 1013 Matt | RAL 1013 Textured | RAL 1015 Matt | RAL 1015 Textured | RAL 1019 Matt | RAL 1019 Textured |
|---------------|-------------------|---------------|-------------------|---------------|-------------------|
|               |                   |               |                   |               |                   |
| RAL 3004 Matt | RAL 3004 Textured | RAL 3005 Matt | RAL 3005 Textured | RAL 5002 Matt | RAL 5002 Textured |
|               |                   |               |                   |               |                   |
| RAL 5003 Matt | RAL 5003 Textured | RAL 5005 Matt | RAL 5005 Textured | RAL 5009 Matt | RAL 5009 Textured |
|               |