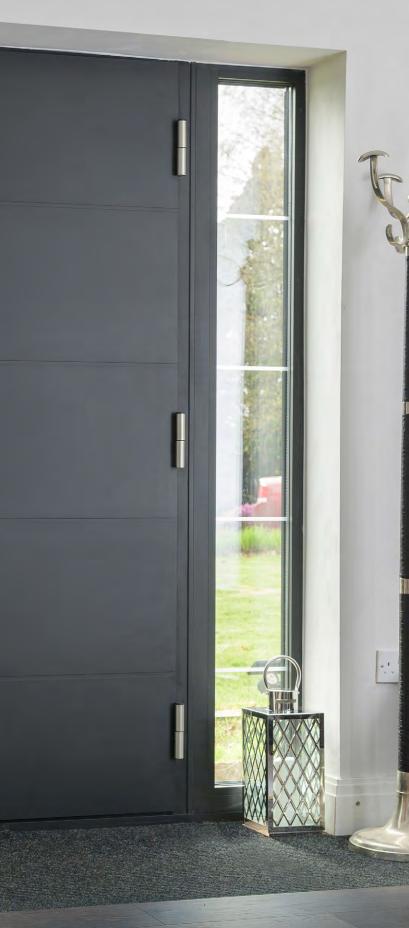

### WINKHAUS ENTRYGUARD

A purpose designed extra locking system with integral guard bar. Far stronger than a flimsy door chain and can be left permanently engaged. Provides perfect peace of mind when answering the door.

ENTRYGUARD

Silver Butt Hinge

Hook lock