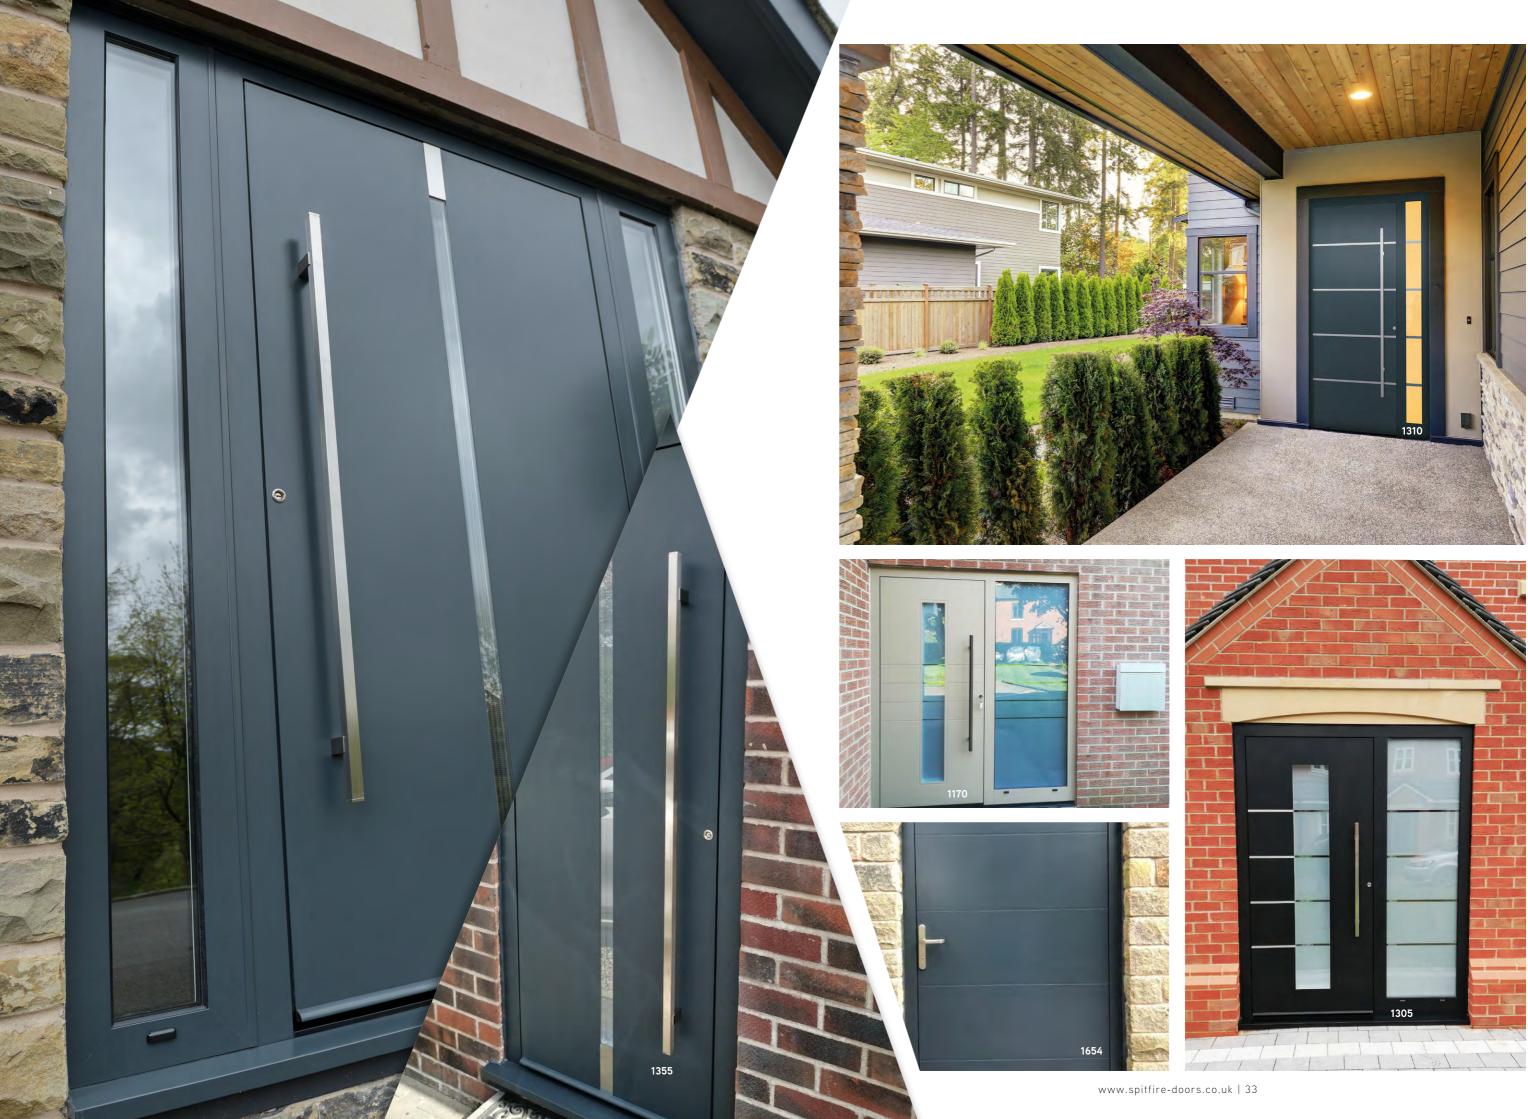

# DESIGN OPTIONS

Current trends are easily accommodated since our beautiful S-200 Series aluminium doors can be made on an imposing scale, up to 1150mm in width and an impressive 2400mm in height, plus toplights and sidelights!

In fact, with such an enormous range to choose from, including doors with sidelights, toplights, double doors and French doors, there's a Spitfire S-200 Series door to suit every kind of property, whatever your personal style and taste in décor.