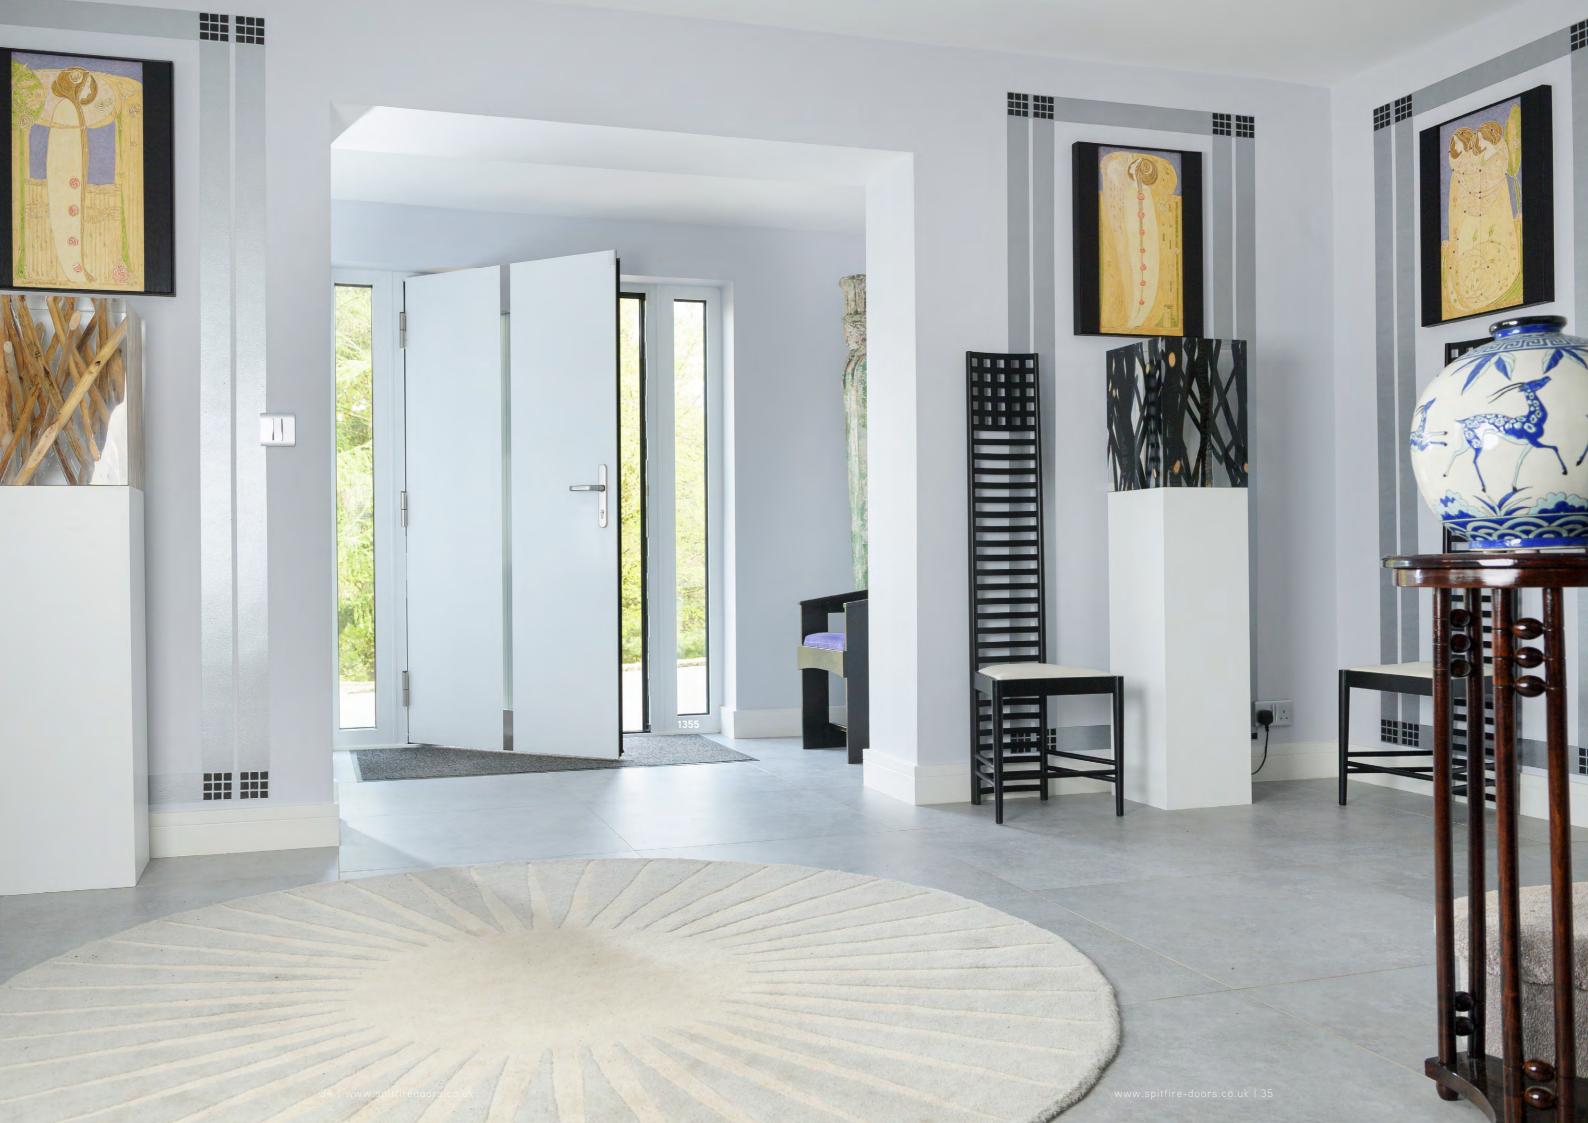

# DESIGN OPTIONS

Current trends are easily accommodated since our beautiful S-200 Series aluminium doors can be made on an imposing scale, up to 1150mm in width and an impressive 2400mm in height, plus toplights and sidelights!

In fact, with such an enormous range to choose from, including doors with sidelights, toplights, double doors and French doors, there's a Spitfire S-200 Series door to suit every kind of property, whatever your personal style and taste in décor.