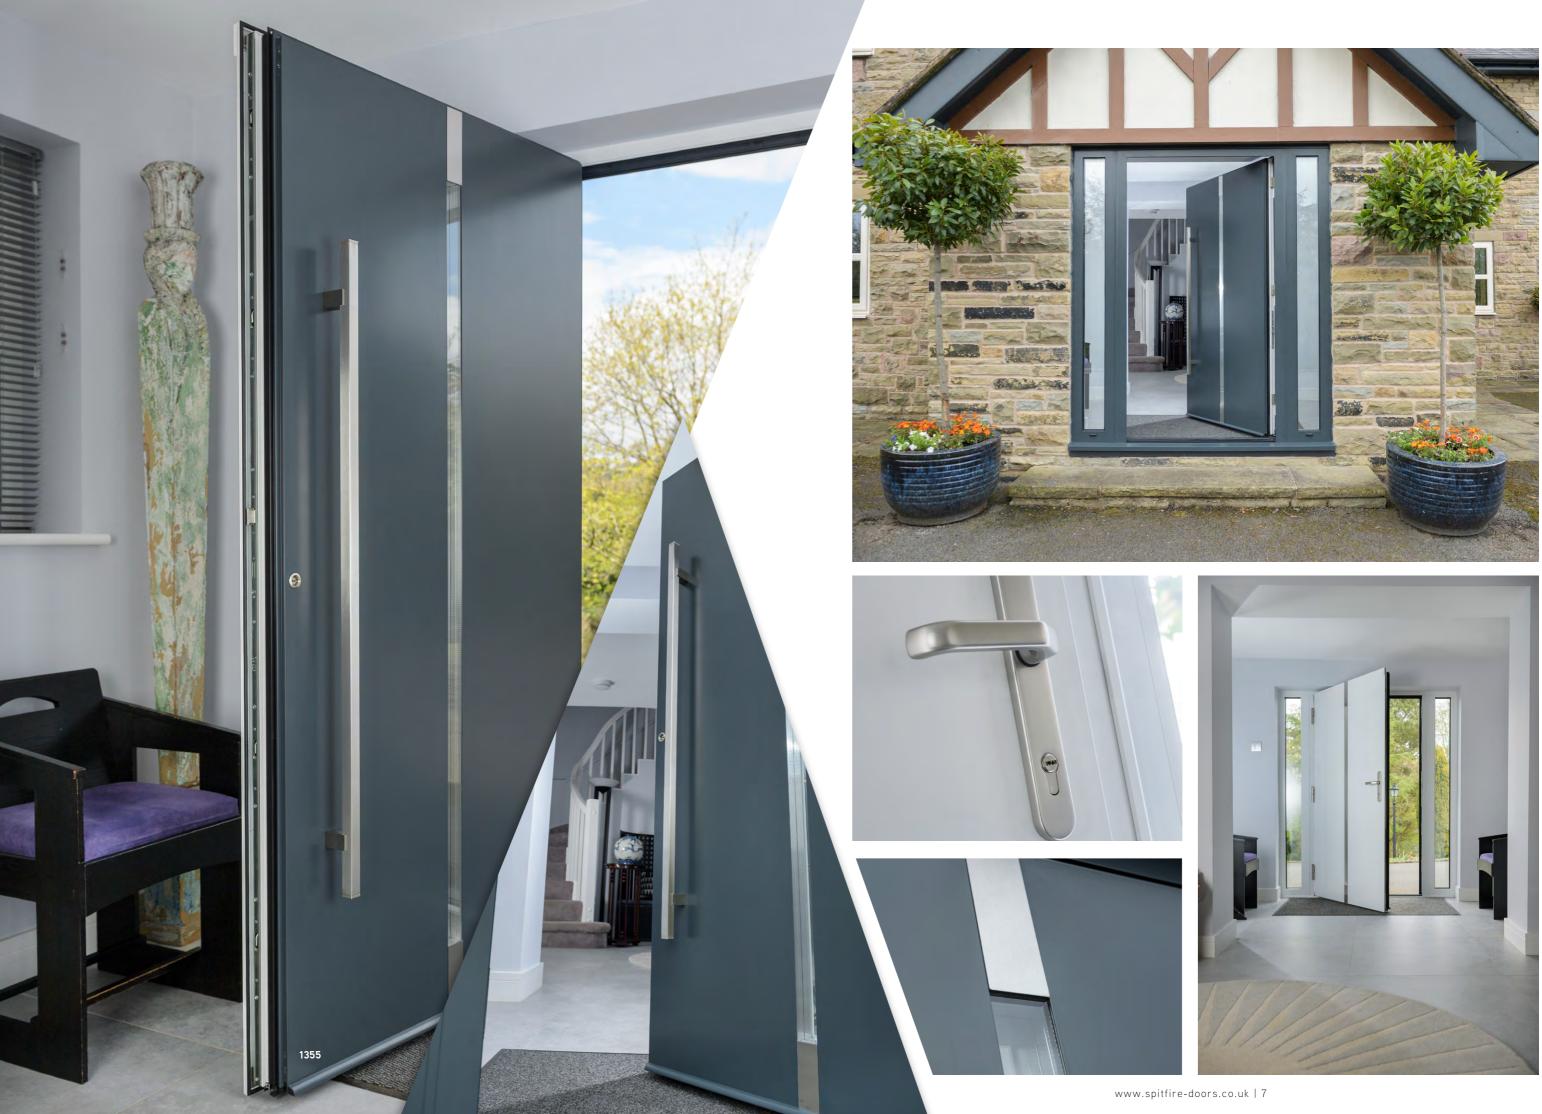

#### ELECTRIC DAY LATCH OPTION

spring, so you can easily gain access to your home without using your key. It can also be Smart home to create a buzzer entry system.

Recommended

Cylinder with steel guard

Black Butt Hinge

### WINKHAUS ENTRYGUARD

A purpose designed extra locking system with integral guard bar. Far stronger than a flimsy door chain and can be left permanently engaged. Provides perfect peace of mind when answering the door.

ENTRYGUARD

Silver Butt Hinge

Hook lock