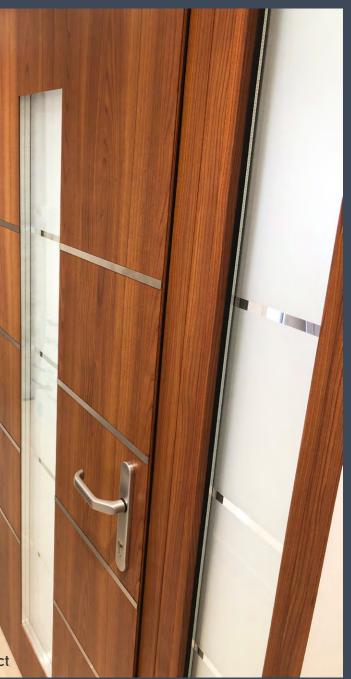

# DESIGN OPTIONS

Current trends are easily accommodated since our beautiful S-200 Series aluminium doors can be made on an imposing scale, up to 1150mm in width and an impressive 2400mm in height, plus toplights and sidelights!

In fact, with such an enormous range to choose from, including doors with sidelights, toplights, double doors and French doors, there's a Spitfire S-200 Series door to suit every kind of property, whatever your personal style and taste in décor.