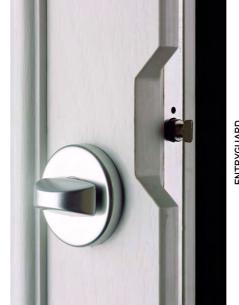

### WINKHAUS ENTRYGUARD

A purpose designed extra locking system with integral guard bar. Far stronger than a flimsy door chain and can be left permanently engaged. Provides perfect peace of mind when answering the door.

ENTRYGUARD

Silver Butt Hinge

Hook lock