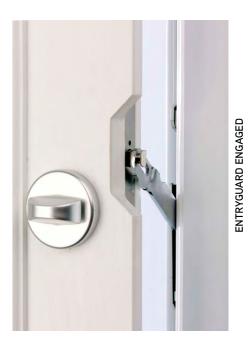

### WINKHAUS ENTRYGUARD

A purpose designed extra locking system with integral guard bar. Far stronger than a flimsy door chain and can be left permanently engaged. Provides perfect peace of mind when answering the door.