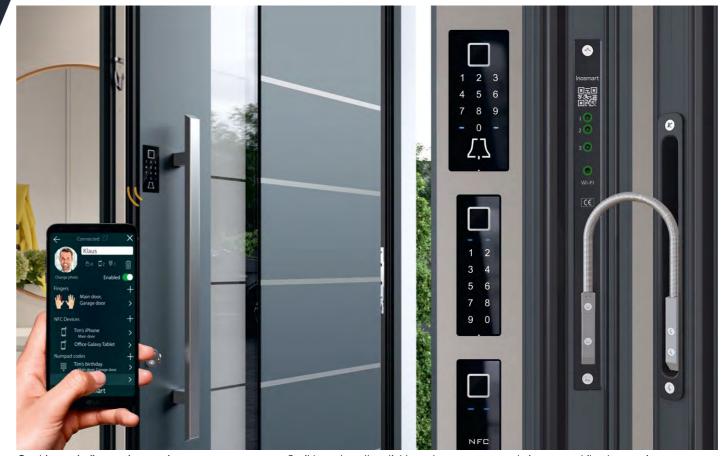

Our biometric readers are extremely easy to programme via our mobile phone App.

Website door configurator

## BIOMETRIC ENTRY SYSTEMS

Our biometric fingerprint opening systems are secure, flexible and totally reliable and are programmed via your mobile phone using a new InoSmart App. No more fumbling for keys or letting the kids in after their late night antics. Most of the doors we sell have fingerprint readers discreetly embedded in the external pull bar handle.