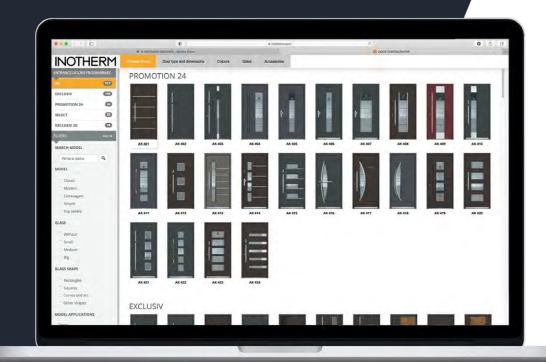

# CREATE YOUR UNIQUE DOOR

Our easy to use door configurator allows you to create your perfect door.

Easily choose from hundreds of colours and finishes, from subtle glass designs to a choice of handles with built-in LED's, plus highly secure locking systems. If you fancy adding a touch of glamour, why not decorate your door with Swarovski crystals or place them within the glass units? And for the ultimate door, which will make accessing your door easier and your friends jealous, specify electronic locking/unlocking with our state-of-the art biometric fingerprint reader.

Our biometric readers are extremely easy to programme via our mobile phone App.

Website door configurator