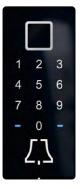

#### BT600

# Fingerprint Reader, Codepad and Doorbell

- Embedded in the external door panel (not possible within pullbar)
- Can be opened by finger, codepad or mobile phone
- Handle has LED backlight
- Doorbell chime plugs into any electrical socket inside the home