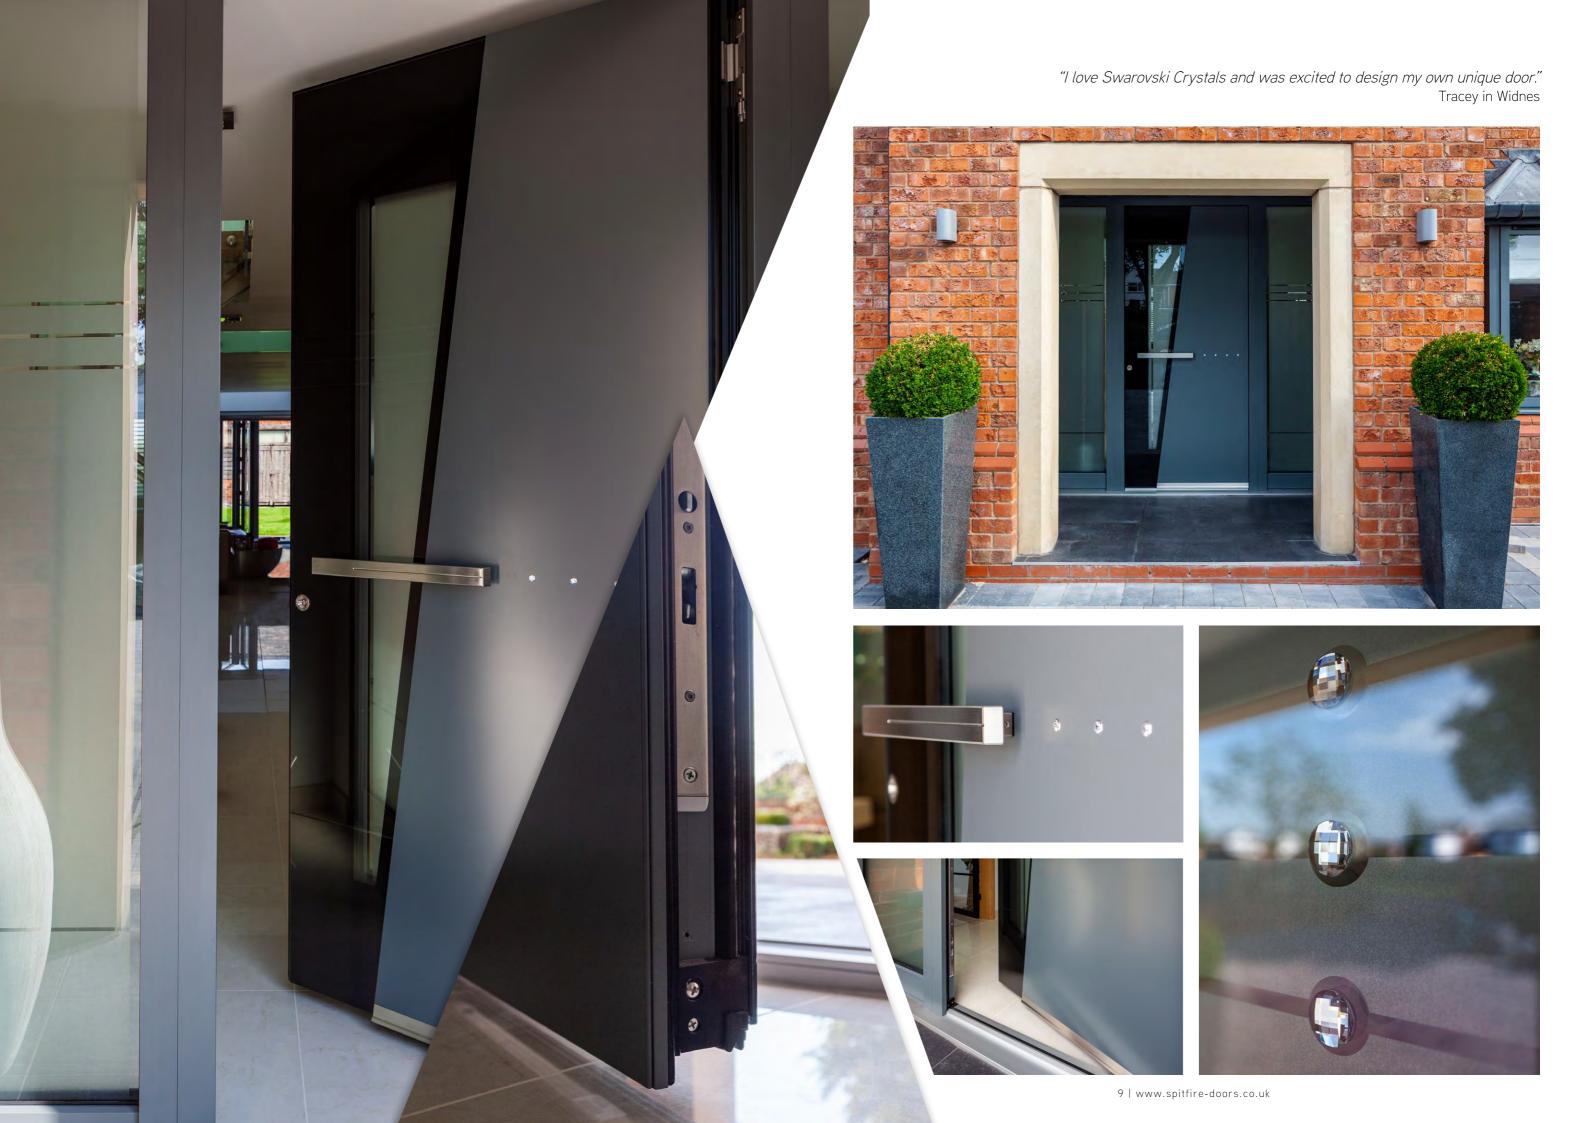

# CREATE YOUR UNIQUE DOOR

Our easy to use door configurator allows you to create your perfect door.

Easily choose from hundreds of colours and finishes, from subtle glass designs to a choice of handles with built-in LED's, plus highly secure locking systems. If you fancy adding a touch of glamour, why not decorate your door with Swarovski crystals or place them within the glass units? And for the ultimate door, which will make accessing your door easier and your friends jealous, specify electronic locking/unlocking with our state-of-the art biometric fingerprint reader.