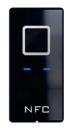

#### Fingerprint Reader

- Discreetly embedded within the external pullbar
- Can be opened by finger or mobile phone
- Handle has LED backlight