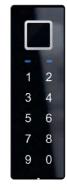

#### Fingerprint Reader and Codepad

- Embedded within the external pullbar
- Can be opened by finger, codepad or mobile phone
- Handle has LED backlight

# Fingerprint Reader, Codepad and Doorbell

- Embedded in the external door panel (not possible within pullbar)
- Can be opened by finger, codepad or mobile phone
- Handle has LED backlight
- Doorbell chime plugs into any electrical socket inside the home